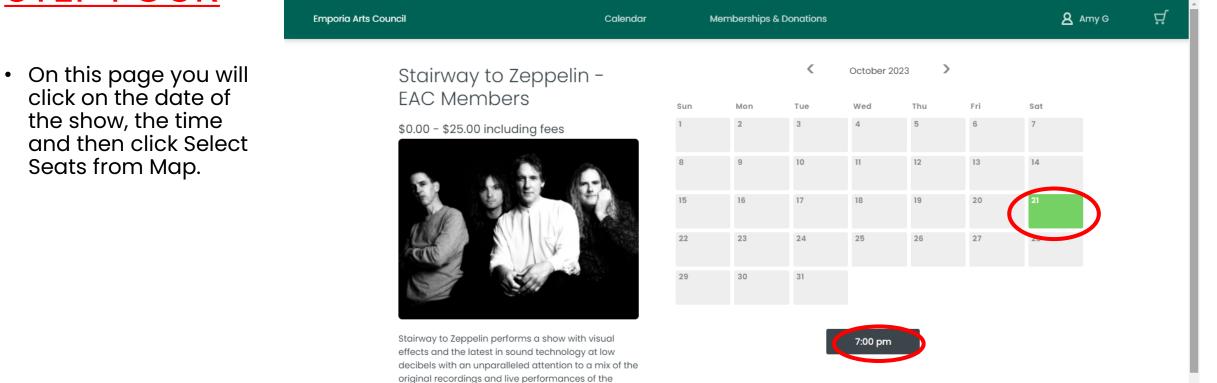

### **STEP THREE**

- Click on which show you are • wanting tickets for!
- · After selecting which show it will redirect you to another page \*shown below.
- (Make sure the performance title is ٠ followed by EAC Members)

### **Example:** Stairway to Zeppelin – EAC Members