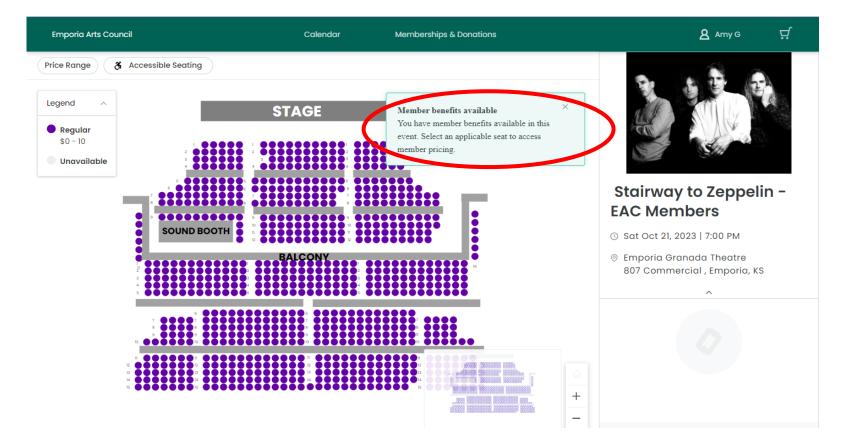

### STEP FOUR

Seats from Map.

Package Benefits Displayed

Select seats from map

iconic Led Zeppelin. The charisma and musicianship in STZ is world-class bringing the goose bump excitement to the audience musically and visually.

### **STEP FIVE**

- On this screen you should see a box that says Member Benefits Available
- \*If you do not see this and don't see any packages from STEP 1 please call EAC and ask for Amy.