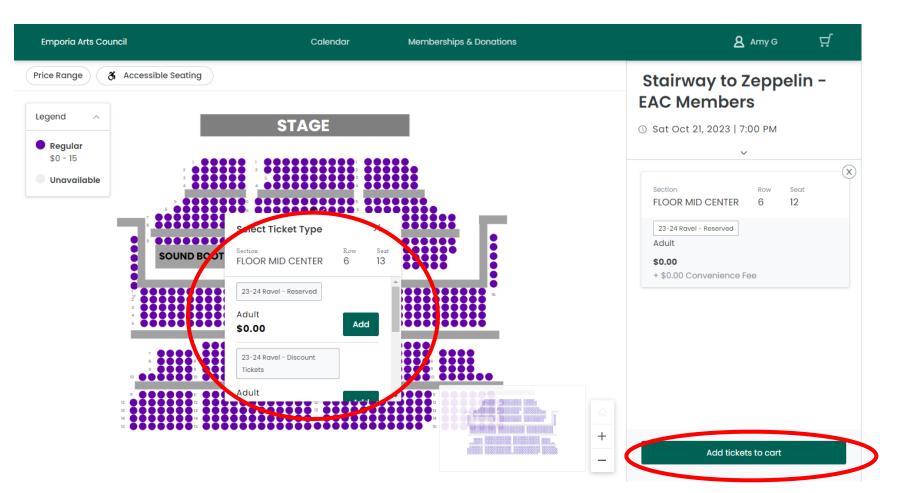

### STEP FOUR

Seats from Map.

Package Benefits Displayed

Select seats from map

iconic Led Zeppelin. The charisma and musicianship in STZ is world-class bringing the goose bump excitement to the audience musically and visually.

### **STEP SIX**

- Click on which seats you are wanting.
- After you chose what seat, this box will appear and should have your membership level on there with the prices set at 0, click add. Repeat if needing more than 1 seat.
- Then add tickets to cart.
- Discount tickets will also be available through your membership when you run out of complimentary tickets.