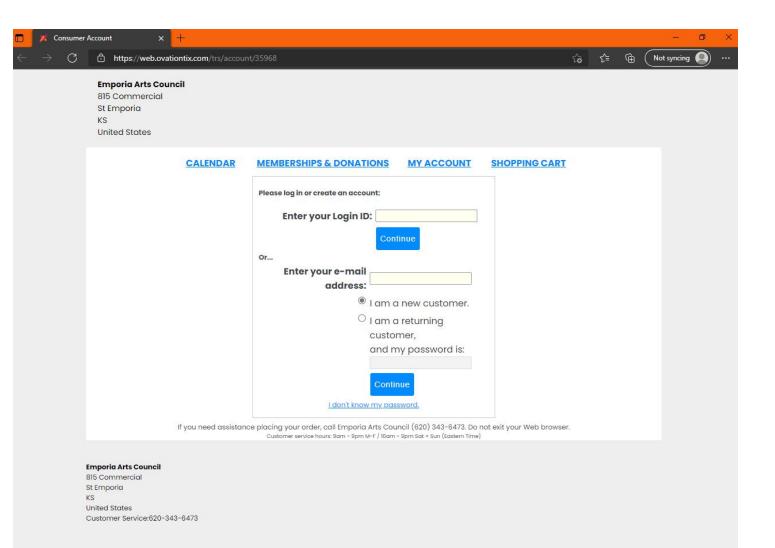

## **STEP ONE**

- <u>https://web.ovationtix.com/trs/accou</u> <u>nt/35968</u>
- To access your Patron Account go to the web address, It will take you to this page, enter your login info or create an account if you do not already have one.
- \*PATRON ID: Will be on the Benefit Letter you received from EAC
- Enter your Patron ID into the Login ID.