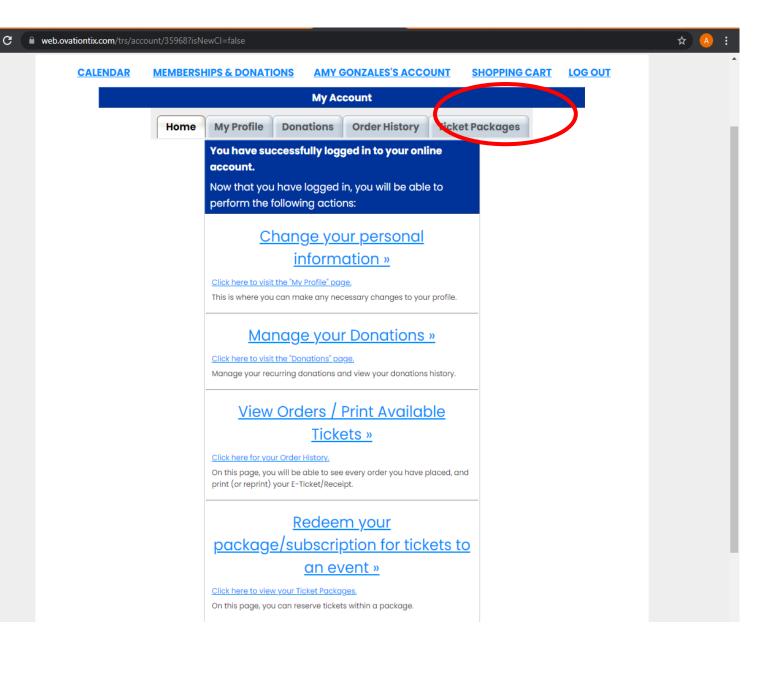

### **STEP TWO**

- It will take you to this page where you can manage your personal information, donations, and view orders as well as print tickets.
- Then click on the Ticket Packages